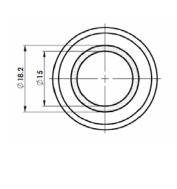

#### **Specifications**

Switching Voltage: 1-24V AC/DC

Switching Current: 1A max.

Switch Resistance "ON": <20 ohm Switch Resistance "OFF": >5M ohm

Actuation Force: 3-5N

Make Pulse Time: 125-300ms

Operating Temperature: -20°C - +70°C Storage Temperature: -40°C - +85°C IP Protection: IP69K (front and rear side) LED Color: Red / Green / Blue (R/G/B)

LED Operating Voltage: 12V DC

Each LED Curent Consumption: < 20mA Housing Material: Stainless Steel 316L

Connecting Cable: 6x0.14mm<sup>2</sup>, length 2.5/8/15m