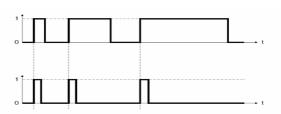

### **Operation Diagram**

Pressure applied:

Momentary output: (NO - normal open)