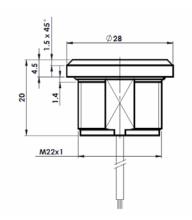

# Piezobutton Wiring

#### **Specifications**

Switching Voltage: 1-24V AC/DC

Switching Current: 1A max.

Switch Resistance "ON": <20 ohm Switch Resistance "OFF": >5M ohm

Actuation Force: 3-5N

Make Pulse Time: 125-300ms

Operating Temperature: -20°C - +70°C Storage Temperature: -40°C - +85°C IP Protection: IP69K (front and rear side) LED Color: Red / Green / Blue (R/G/B)

LED Operating Voltage: 12V DC

Each LED Curent Consumption: < 20mA Housing Material: Stainless Steel 316L

Connecting Cable: 6x0.14mm<sup>2</sup>, length 2.5/8/15m