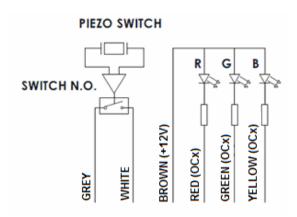

### **Operation Diagram**

Pressure applied:

Momentary output: (NO - normal open)

# Piezobutton Wiring

#### **Specifications**

Switching Voltage: 1-24V AC/DC

Switching Current: 1A max.

Switch Resistance "ON": <20 ohm Switch Resistance "OFF": >5M ohm

Actuation Force: 3-5N

Make Pulse Time: 125-300ms

Operating Temperature: -20°C - +70°C Storage Temperature: -40°C - +85°C IP Protection: IP69K (front and rear side) LED Color: Red / Green / Blue (R/G/B)